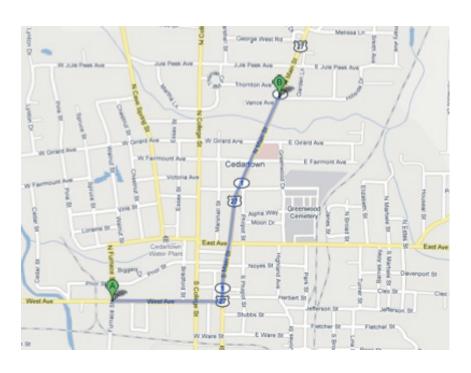

## **Laboratory Locations in Cedartown:**

## C: Polk Medical Center (open daily)

From our office, head east on West Avenue toward Furnace Street. Turn Left at South Main Street. Polk Medical will be on your right at 424 North Main Street.

Enter the main entrance of the hospital. On the left there will be "Out Patient Registration". Patients should bring insurance card/s, photo ID and order from physician.