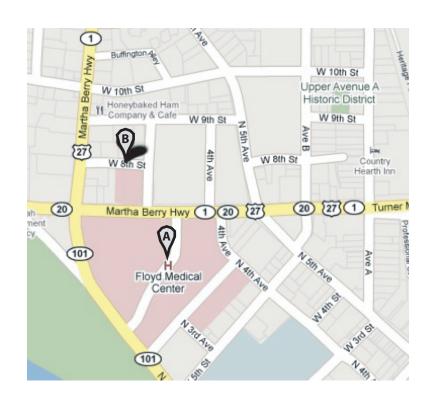

## **Laboratory Locations in Rome:**

## A: Floyd Medical Center (open daily)

Enter the main entrance of the hospital. There will be a desk on the right labeled "Guest Relations / Registration Desk". Let the secretary know that you are there for outpatient blood work. From that point the staff will direct you through your registration and lab work.

B: Southeastern Pathology (open Monday through Friday 8:00 am - 5:00 pm, closed for lunch from 12:30 - 1:30). Located at 311 West 8th Street, behind Floyd Medical Center's parking deck. Advise clerk at front desk that you are there to have lab work done for LabCorp. The staff will assist you through your registration and lab work.